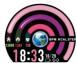

Under OFF state, long press touch key for 5 seconds to turn on and entermain interface

 $(You\ can\ change\ your\ favour ite\ interface\ through\ theme\ selection\ interface)$ 

### Under ON state, you can see below interface

1.Interface of step number, display current step number

2.Interface of calorie, display current calorie value

3.Interface of distance, display current distance value