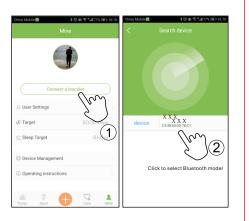

# Fashionable & Intelligent Wristband

### **User Manual**

user manual carefully before

# **Product appearance**



### **Operating system**







Android 4.4 +

IOS 8.2 +

Bluetooth 4.0 +

### Quick start guide

1. Download WearHealth

The wristband requires application support to connect with mobile. efore downloading the application, please refer to required conditions of hardware platform of mobile system.

Searching method: scan QR code to download







IOS App

Google play

Android App

2. Activate and charge wristband

When using the wristband for the first time, charge it for activation. \\\\



#### 3. Bind device

Search Bluetooth model to connect as shown in figure.



# Start to use Key function

Single click: switch function

Long press: activate, switch model

After binding mobile successfully, your movement and sleep will be recorded and analyzed synchronously

## Function using

When using the wristband for the first time, ensure sufficient power. If failing to start under low battery, please fully charge the wristband and it will start automatically after charging.

Under OFF state, long press touch key for 5 seconds to turn on and entermain interface















 $(You\ can\ change\ your\ favour ite\ interface\ through\ theme\ selection\ interface)$ 

### Under ON state, you can see below interface

1.Interface of step number, display current step number



2.Interface of calorie, display current calorie value



3.Interface of distance, disp