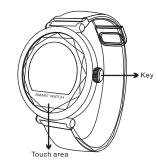

# **Product appearance**

# Start to use Key function

Single click: switch function

Long press: activate, switch model

After binding mobile successfully, your movement and sleep will be recorded and analyzed synchronously